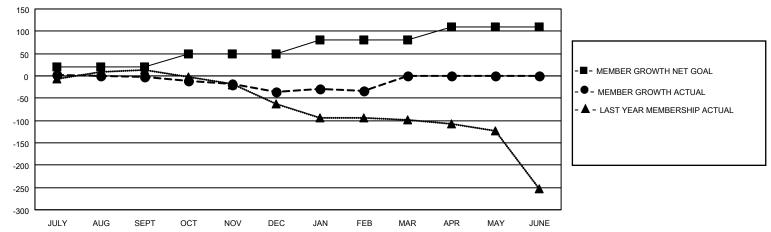

## MONTHLY MEMBERSHIP PROGRESS REPORT

LOCATION TEXAS District 2 S4 Results as of: 2/28/2021

| Clubs         |               |             |               | Members               |                        |                         |                                                    |  |
|---------------|---------------|-------------|---------------|-----------------------|------------------------|-------------------------|----------------------------------------------------|--|
|               | RESULTS FOR   | R 2020-2021 |               | RESULTS FOR 2020-2021 |                        |                         |                                                    |  |
| QUARTER       | NEW CLUB GOAL | NEW CLUBS   | DROPPED CLUBS | QUARTER MEME          | BER GROWTH NET<br>GOAL | MEMBER GROWTH<br>ACTUAL | DROPPED<br>MEMBERS ACTUAL<br>(including transfers) |  |
| JULY/AUG/SEPT | 0             | 0           | 1             | JULY/AUG/SEPT         | 20                     | 47                      | 37                                                 |  |
| OCT/NOV/DEC   | 0             | 0           | 0             | OCT/NOV/DEC           | 30                     | 51                      | 77                                                 |  |
| JAN/FEB/MAR   | 1             | 0           | 1             | JAN/FEB/MAR           | 30                     | 20                      | 15                                                 |  |
| APR/MAY/JUNE  | 1             | 0           | 0             | APR/MAY/JUNE          | 30                     | 0                       | 0                                                  |  |

## GOALS AND ACTUAL MEMBERS CUMULATIVE

| DROPPED CLUBS: 2           |     | 33 CLUBS OF 72 ADDED 1 OR MORE<br>NEW MEMBERS | GENDER DISTRIBUTION  MALE 1,097 (58.26%) |              |     |
|----------------------------|-----|-----------------------------------------------|------------------------------------------|--------------|-----|
| DROPPED MEMBERS            |     |                                               | FEMALE                                   | 786 (41.74%) |     |
| DECEASED                   | 21  | CLICK HERE FOR CUMULATIVE                     | TOTAL FAMILY UNIT MEMBERS                |              | 315 |
| CLUB CANCELLED 0 OTHER 108 |     | MEMBERSHIP DATA                               | FAMILY MEMBERS PAYING HALF               |              | 162 |
|                            |     |                                               |                                          |              | 102 |
| TOTAL                      | 129 |                                               | Bolo                                     |              |     |