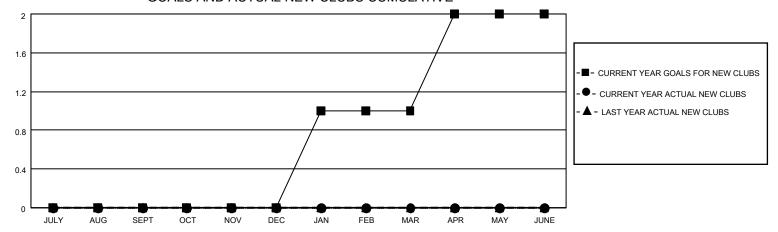

## MONTHLY MEMBERSHIP PROGRESS REPORT

LOCATION TEXAS District 2 S4 Results as of: 2/28/2021

| Clubs         |               |             |               | Members               |                        |                         |                                                    |  |
|---------------|---------------|-------------|---------------|-----------------------|------------------------|-------------------------|----------------------------------------------------|--|
|               | RESULTS FOR   | R 2020-2021 |               | RESULTS FOR 2020-2021 |                        |                         |                                                    |  |
| QUARTER       | NEW CLUB GOAL | NEW CLUBS   | DROPPED CLUBS | QUARTER MEME          | BER GROWTH NET<br>GOAL | MEMBER GROWTH<br>ACTUAL | DROPPED<br>MEMBERS ACTUAL<br>(including transfers) |  |
| JULY/AUG/SEPT | 0             | 0           | 1             | JULY/AUG/SEPT         | 20                     | 47                      | 37                                                 |  |
| OCT/NOV/DEC   | 0             | 0           | 0             | OCT/NOV/DEC           | 30                     | 51                      | 77                                                 |  |
| JAN/FEB/MAR   | 1             | 0           | 1             | JAN/FEB/MAR           | 30                     | 20                      | 15                                                 |  |
| APR/MAY/JUNE  | 1             | 0           | 0             | APR/MAY/JUNE          | 30                     | 0                       | 0                                                  |  |

## GOALS AND ACTUAL NEW CLUBS CUMULATIVE